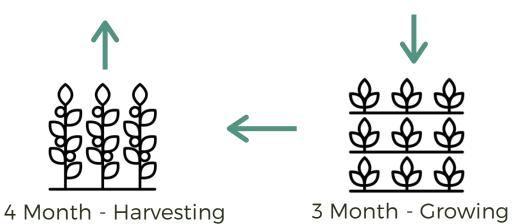

## **FARMING**

- Efficient 4 Month planting cycle
- Resilient, high yield crop
- Alternative to Padi

- >90% Biomass
- up-cycled industrial waste
- No sand required

1 HECTARE OF KENAF = 15 HOUSES / YEAR

40%
CHEAPER TO INSTALL