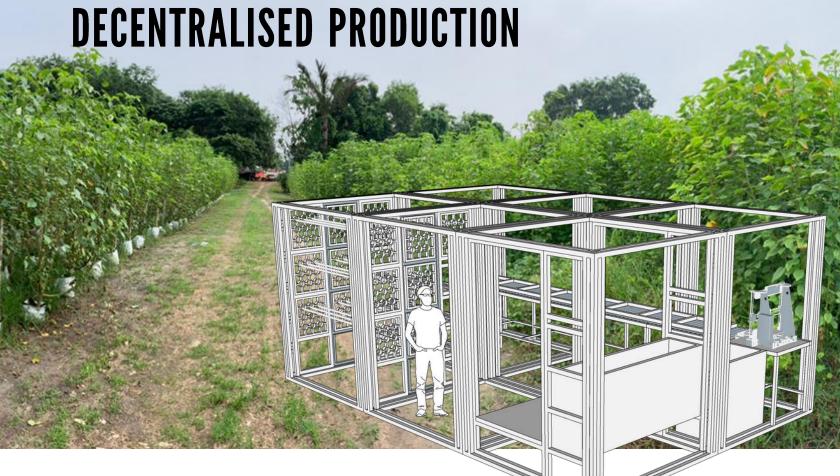

# **Modular Factory Unit**

3-5 WORKERS PER MODULAR FACTORY

# PRE-FAB MODULAR STRUCTURE

ANIMAL FEED

**COMPOST** 

PROCESSING RAW MATERIALS