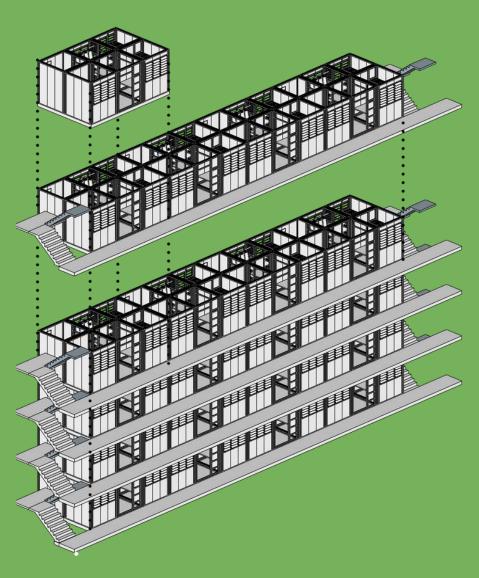

# **Modular Factory Unit**

3-5 WORKERS PER MODULAR FACTORY

# PRE-FAB MODULAR STRUCTURE

ANIMAL FEED

**COMPOST** 

PROCESSING RAW MATERIALS